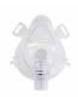

**Face Masks** 

**Face Masks (Forehead Rest)** 

## **Features**

- Reusable, Eco-design (autoclavable up to 121°C)
- Fitting templates for ease of size selection; available in S, M, L size
- · Soft cushion for maximum comfort and effective seal
- Ergonimically designed clips enables high patient mobility
- Flexible swivel elbow with CO2 port
- Adjustable forehead rest ensures comfortable positioning
- · Four-point headgear for better stability and sealing