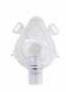

**Face Masks** 

**Face Masks (Forehead Rest)** 

## **Features**

- Reusable, Eco-design (autoclavable up to 121°C)
- Fitting templates for ease of size selection; available in S, M, L size
- · Soft cushion for maximum comfort and effective seal
- Ergonimically designed clips enables high patient mobility
- Flexible swivel elbow with CO2 port
- Adjustable forehead rest ensures comfortable positioning
- · Four-point headgear for better stability and sealing