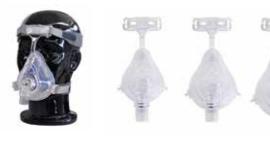

**Face Masks** 

**Face Masks (Forehead Rest)** 

## **Features**

- Reusable, Eco-design (autoclavable up to 121°C)
- Fitting templates for ease of size selection; available in S, M, L size
- · Soft cushion for maximum comfort and effective seal
- Ergonimically designed clips enables high patient mobility
- Flexible swivel elbow with CO2 port
- Adjustable forehead rest ensures comfortable positioning
- · Four-point headgear for better stability and sealing