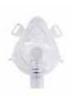

**Face Masks** 

**Face Masks (Forehead Rest)** 

## **Features**

- Reusable, Eco-design (autoclavable up to 121°C)
- Fitting templates for ease of size selection; available in S, M, L size
- · Soft cushion for maximum comfort and effective seal
- Ergonimically designed clips enables high patient mobility
- Flexible swivel elbow with CO2 port
- Adjustable forehead rest ensures comfortable positioning
- · Four-point headgear for better stability and sealing