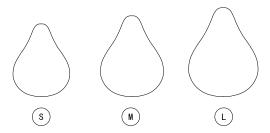

## **Features**

- Reusable, Eco-design (autoclavable up to 121°C)
- Fitting templates for ease of size selection; available in S, M, L size
- · Soft cushion for maximum comfort and effective seal
- Ergonimically designed clips enables high patient mobility
- Flexible swivel elbow with CO2 port
- Adjustable forehead rest ensures comfortable positioning
- · Four-point headgear for better stability and sealing