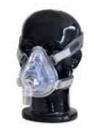

**Face Masks** 

**Face Masks (Forehead Rest)** 

## **Features**

- Reusable, Eco-design (autoclavable up to 121°C)
- Fitting templates for ease of size selection; available in S, M, L size
- · Soft cushion for maximum comfort and effective seal
- Ergonimically designed clips enables high patient mobility
- Flexible swivel elbow with CO2 port
- Adjustable forehead rest ensures comfortable positioning
- · Four-point headgear for better stability and sealing