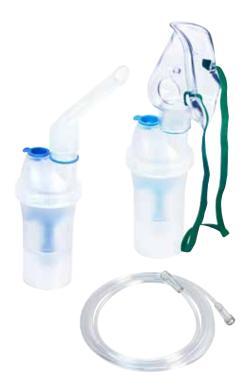

## **Features**

- NebuSmart is All-in-one Nebulizer:
   A:Breath-enhance B.Breath-closed C Breath-actuated

  For treatment of upper, middle, and lower airways
- · Anti-spill design. Can be tilted 90° vertically without spilling
- · Clear calibration marks for easy delivery of medicines
- · Single patient use to avoid cross infection
- Easy and fast to deliver the drugs during nebulization (figure 1)
- Breath- closed is used for beathing circuit with T-piece (figure 2)

## **Ordering Information**

Mouth Piece Set

Adult Set

Pacifier Set

| Part<br>Number | Model<br>Number | Description |              |          |               |                   |      |          | Specifications  |
|----------------|-----------------|-------------|--------------|----------|---------------|-------------------|------|----------|-----------------|
|                |                 | Oxygen Tube | Jar          | Seal     | One Way Valve | Angle Mouth Piece | Mask | T-piece  | Specifications  |
| A63202320      | 637-003-S08     | ✓           | $\checkmark$ | <b>√</b> | <b>√</b>      | -                 | S    | -        | Kid Set         |
| A63202330      | 637-003-M08     | √           | $\checkmark$ | √        | √             | √                 | -    | -        | Mouth Piece Set |
| A63202340      | 637-003-L08     | √           | <b>√</b>     | √        | √             | -                 | L    | -        | Adult Set       |
| A63202350      | 637-003-P08     | √           | <b>√</b>     | <b>√</b> | <b>~</b>      | -                 | -    | -        | Pacifier Set    |
| A63202360      | 637-003-A08     | √           | <b>√</b>     | √        | √             | -                 | √    | <b>√</b> | Universal Set   |