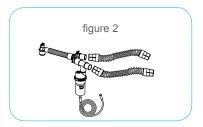

## **Features**

- NebuSmart is All-in-one Nebulizer:
   A:Breath-enhance B.Breath-closed C Breath-actuated

  For treatment of upper, middle, and lower airways
- · Anti-spill design. Can be tilted 90° vertically without spilling
- · Clear calibration marks for easy delivery of medicines
- · Single patient use to avoid cross infection
- Easy and fast to deliver the drugs during nebulization (figure 1)
- Breath- closed is used for beathing circuit with T-piece (figure 2)

## B. Breath-closed

closed system with smallest partical size for the treatment of lower airway