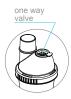

637-003 Series Solutions for Life



## **Features**

- NebuSmart is All-in-one Nebulizer:
   A:Breath-enhance B.Breath-closed C Breath-actuated

  For treatment of upper, middle, and lower airways
- · Anti-spill design. Can be tilted 90° vertically without spilling
- · Clear calibration marks for easy delivery of medicines
- · Single patient use to avoid cross infection
- Easy and fast to deliver the drugs during nebulization (figure 1)
- Breath- closed is used for beathing circuit with T-piece (figure 2)







A. Breath-enhanced

Faster and higher output for the treatment of upper airway



## B. Breath-closed

closed system with smallest partical size for the treatment of lower airway



## C. Breath-actuated

one way valve to increase the efficiency of treatment

## **Ordering Information**







Mouth Piece Set



Adult Set



Pacifier Set

| Part<br>Number | Model<br>Number | Description |              |          |               |                   |      |          | Specifications  |
|----------------|-----------------|-------------|--------------|----------|---------------|-------------------|------|----------|-----------------|
|                |                 | Oxygen Tube | Jar          | Seal     | One Way Valve | Angle Mouth Piece | Mask | T-piece  | Specifications  |
| A63202320      | 637-003-S08     | ✓           | $\checkmark$ | <b>√</b> | <b>√</b>      | -                 | S    | -        | Kid Set         |
| A63202330      | 637-003-M08     | √