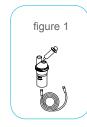

## **Features**

- NebuSmart is All-in-one Nebulizer:
   A:Breath-enhance B.Breath-closed C Breath-actuated

  For treatment of upper, middle, and lower airways
- · Anti-spill design. Can be tilted 90° vertically without spilling
- · Clear calibration marks for easy delivery of medicines
- · Single patient use to avoid cross infection
- Easy and fast to deliver the drugs during nebulization (figure 1)
- Breath- closed is used for beathing circuit with T-piece (figure 2)